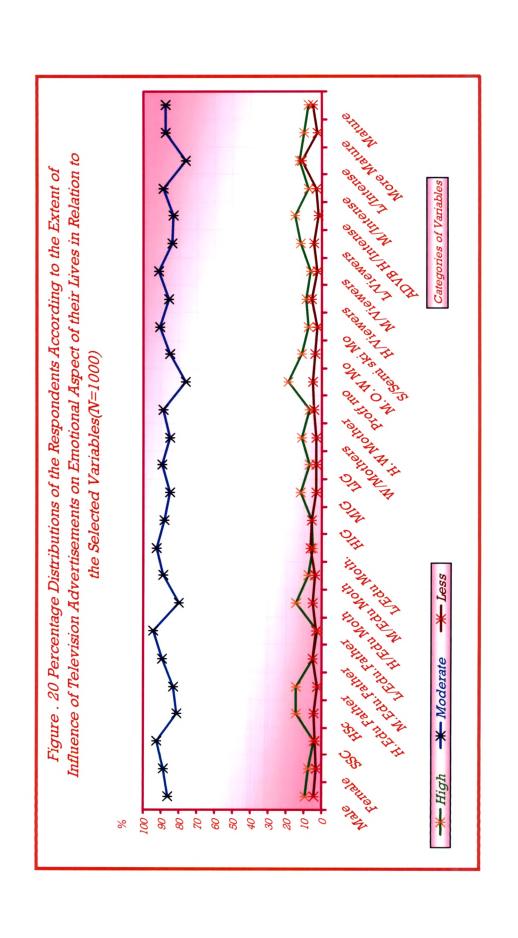

# 4.2 Overall and Aspect wise Extent of Influence of Television Advertisements on Adolescents' Lives.

Table-26 Percentage Distribution of the Respondents
According to the Extent of Influence of Television
Advertisements on the Selected Aspects of their Lives.

(N=1000)

| Aspects     | Ext  | Intensity<br>Indices |      |      |
|-------------|------|----------------------|------|------|
|             | High | Moderate             | Less |      |
| Overall     | 45.1 | 54.9                 |      | 2.31 |
| Educational | 77.7 | 21.5                 | 8.0  | 2.51 |
| Cultural    | 49.3 | 49.4                 | 1.3  | 2.28 |
| Social      | 21.9 | 78.1                 | -    | 2.22 |
| Emotional   | 8.6  | 87.1                 | 3.9  | 2.15 |

It can be seen from table 26, that according to the intensity indices, overall there was high influence of television advertisements on adolescents. Aspect wise, it is further revealed that influence of television advertisements was higher on the educational aspect of adolescents' lives, whereas it was moderate on the cultural, social and emotional aspects of their lives.

It is further revealed from the table that, overall; none of the respondents was less influenced by television advertisements. Nearly 55 percent of the respondents were moderately influenced by the television advertisements and

Figure-14 Percentage Distributions of the Respondents According to the Extent of Influence of Television Advertisements Overall & Aspectwise (N=1000)

■ High ■ Moderate ■ Less

almost 45 percent of the respondents were highly influenced. Regarding educational aspect, majority of the respondents were highly influenced by television advertisements. In the cultural aspect, similar percentages of the respondents were highly or moderately influenced by television advertisements. Table-26 further shows that, majority of the respondents were moderately influenced by television advertisements as far as social and emotional aspects of their lives were concerned.