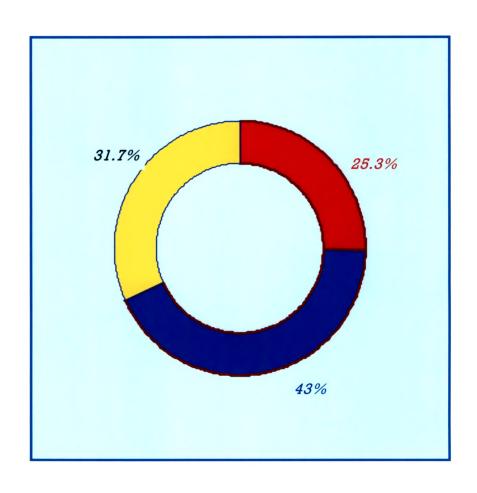

## 4.1.7 Viewing Duration

Table-21 Percentage Distribution of the Respondents According to their Duration of Viewing Television.

|                   | _   | (N=1000) |
|-------------------|-----|----------|
| Viewing Duration  | f   | %        |
| Heavy Viewers.    | 253 | 25.3     |
| Moderate Viewers. | 430 | 43.0     |
| Light Viewers.    | 317 | 31.7     |

Table-21 reveals that 43 percent of the respondents were moderate viewers of television; whereas less than one third of the respondents were light viewers and one fourth of the respondents were heavy viewers of television.