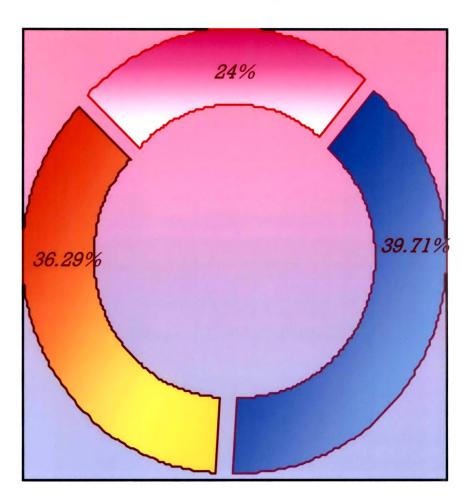

#### 4.1.6 Mother's Work Status

Table-20 Percentage Distribution of Working Mothers According to their Status of Work.

|                                            |     | (N=350) |
|--------------------------------------------|-----|---------|
| Work Status                                | f   | %       |
| Skilled workers/ semi-<br>skilled workers. | 139 | 39.71   |
| Middle order workers.                      | 127 | 36.29   |
| Professionals.                             | 84  | 24.0    |

Table-20 shows the percentage distribution of the respondents' mothers according to their status of work. It reveals that almost 40 percent of the respondents' mothers were skilled/semi-skilled workers and more than one third of the

- Skilled/semi skilled
- □ Middle order
- □ Professionals

respondents' mothers were middle order workers, whereas little less than one fourth of the working mothers were professionals.