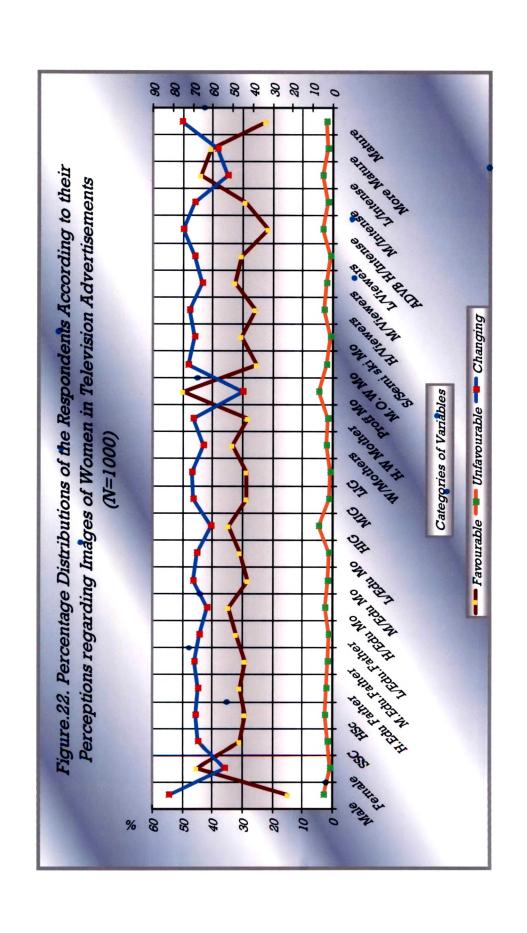

| **PATA                                         |          | *           |  |  |
| φ Less Intense                         | 89              | 43.8                                           | 52.9     | 3.3         |  |  |
| 10) Level of Social                    |                 |                                                |          |             |  |  |
| Maturity                               |                 | Auditabilities and a second                    |          | -           |  |  |
| φ More Mature                          | 428             | 40.4                                           | 57.8     | 1.8         |  |  |
| φ Mature                               | 572             | 22.3                                           | 75.6     | 2.1         |  |  |



Table-67 reveals that regarding images of women in television advertisements high percentages of the respondents from all the following categories of the variables had changing perceptions regarding images of women in television advertisements.

#### These respondents were:

- **₩** Male
- Secondary and high secondary class students
- Having fathers with high, medium and low level of education
- Having mothers with high, medium and low level of education
- From high, middle and low income group
- Having working or housewife mothers
- Having mothers working as middle order workers or skilled/semi skilled workers
- Heavy, moderate or light viewers of television
- Having highly intense or moderately intense advertisement viewing behavior
- Mature in terms of social maturity

Table-67 furthe