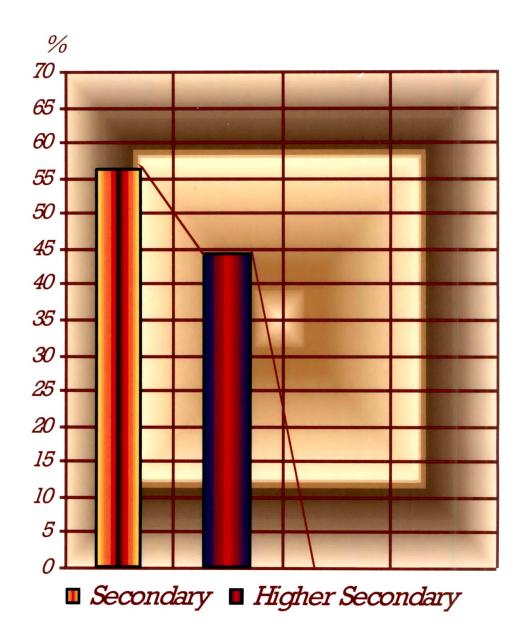

### 4.1.2 Class of study

Table-15 Percentage Distribution of the Respondents According to their Class of Study.

(N=1000)Class f % 8<sup>th</sup> 280 28 9<sup>th</sup> 280 28 11<sup>th</sup> 280 28 12<sup>th</sup> 160 16

Table-15 reveals that equal percentages of the respondents were selected from 8<sup>th</sup>, 9<sup>th</sup>, and 11<sup>th</sup> classes according to the stratified random sampling method adopted in

Figure.2 Percentage Distributions of the Respondents According to their Sex (N=1000)

Figure.3 Percentage Distributions of the Respondents According to their Class of Study

the present study. However, there were only 16 percent of the respondents from class 12<sup>th</sup>.