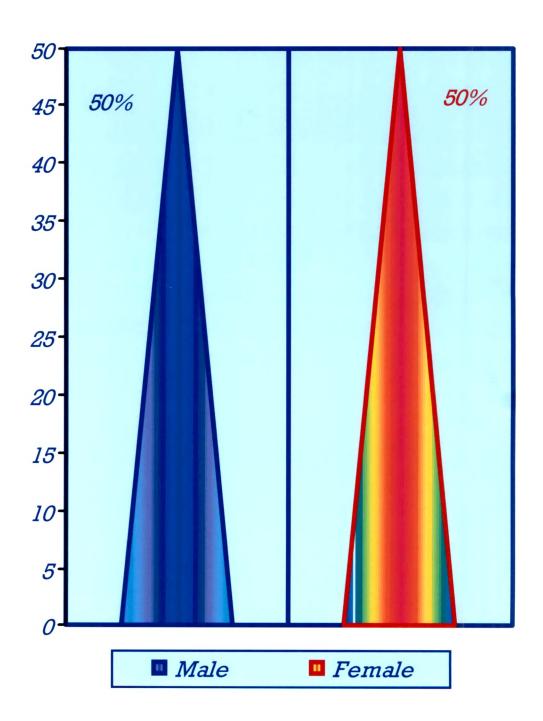

#### 4.1.1 Sex

Table-14 Percentage Distributions of the Respondents According to their Sex

(N=1000)

| Sex    | f   | %  |
|--------|-----|----|
| Male   | 500 | 50 |
| Female | 500 | 50 |

Table 14 shows that there were sex-wise equal percentages of boys and girls. It was pre-decided in the stratified random sampling method adopted for the present study.

Table-15 reveals that equal percentages of the respondents were selected from 8<sup>th</sup>, 9<sup>th</sup>, and 11<sup>th</sup> classes according to the stratified random sampling method adopted in

Figure.2 Percentage Distributions of the Respondents According to their Sex (N=1000)