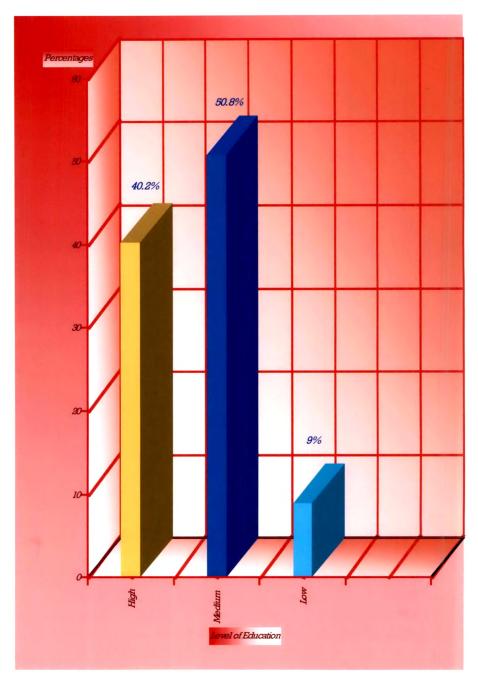

## 4.1.3 Educational Level of Parents (Father & Mother)

Table-16 Percentage Distribution of the Respondents' Fathers
According to their Level of Education.

|                    | (1  | <b>N=1000)</b> |
|--------------------|-----|----------------|
| Level of Education | f   | %              |
| High               | 402 | 40.2           |
| Medium             | 508 | 50.8           |
| Low                | 90  | 9.0            |

Table 16 and 17 reveal that more than fifty percent of the respondents' fathers had medium level of education. Majority of the respondents' mothers also had medium level of education but their percentage was higher than fathers in this regard.

Similarly little more than 40 percent of the respondents' fathers had high level of education whereas not even one fourth

Figure 4. Percentage Distributions of the Respondents'
Fathers According to their Level of Education
(N=1000)