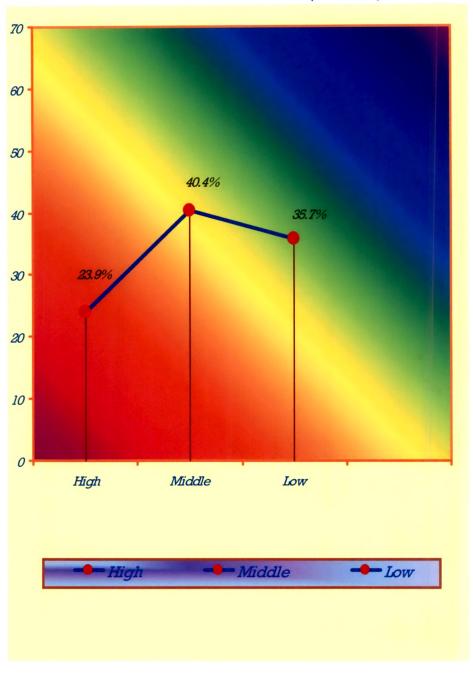

## 4.1.4 Income Level of the Family.

Table-18 Percentage Distribution of the Respondents According to the Income Level of the Family.

(N=1000)

| Level of Income | f   | %    |
|-----------------|-----|------|
| High            | 239 | 23.9 |
| Middle          | 404 | 40.4 |
| Low             | 357 | 35.7 |

Table 18 reveals that little more than forty percent of the respondents were in the middle – income group whereas less than one fourth of the respondents belonged to higher income group and more than one third of the respondents were from lower income group