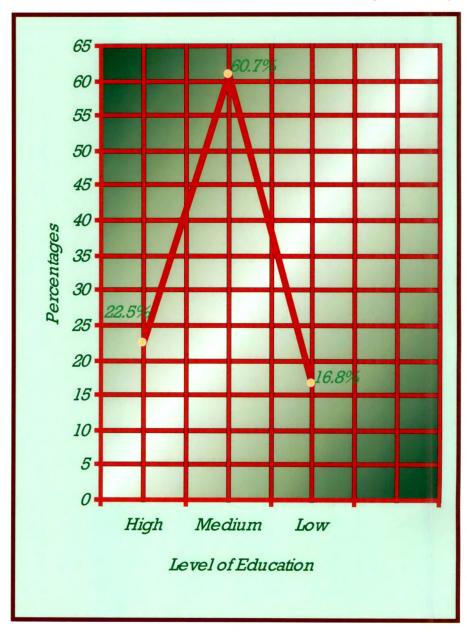

Table-17 Percentage Distribution of the Respondents' Mothers
According to their Level of Education

(N=1000)

| Level of Education | f   | %    |
|--------------------|-----|------|
| High               | 225 | 22.5 |
| Medium             | 607 | 60.7 |
| Low                | 168 | 16.8 |

Table 16 and 17 reveal that more than fifty percent of the respondents' fathers had medium level of education. Majority of the respondents' mothers also had medium level of education but their percentage was higher than fathers in this regard.

Figure.5 Percentage Distributions of the Respondents' Mothers According to their Level of Education

of the respondents' mothers had high level of education. Higher percentage of the respondents' mothers had low level of education as compared to the fathers of the respondents.