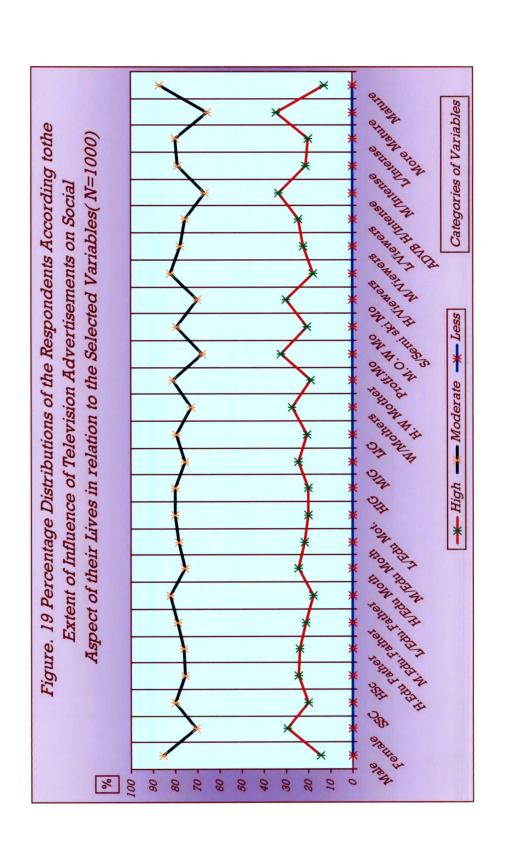

# 4.2 Overall and Aspect wise Extent of Influence of Television Advertisements on Adolescents' Lives.

Table-26 Percentage Distribution of the Respondents
According to the Extent of Influence of Television
Advertisements on the Selected Aspects of their Lives.

(N=1000)

| Aspects     | Ext  | Intensity<br>Indices |      |      |
|-------------|------|----------------------|------|------|
|             | High | Moderate             | Less |      |
| Overall     | 45.1 | 54.9                 |      | 2.31 |
| Educational | 77.7 | 21.5                 | 8.0  | 2.51 |
| Cultural    | 49.3 | 49.4                 | 1.3  | 2.28 |
| Social      | 21.9 | 78.1                 | -    | 2.22 |
| Emotional   | 8.6  | 87.1                 | 3.9  | 2.15 |

It can be seen from table 26, that according to the intensity indices, overall there was high influence of television advertisements on adolescents. Aspect wise, it is further revealed that influence of television advertisements was higher on the educational aspect of adolescents' lives, whereas it was moderate on the cultural, social and emotional aspects of their lives.

It is further revealed from the table that, overall; none of the respondents was less influenced by television advertisements. Nearly 55 percent of the respondents were moderately influenced by the television advertisements and

Figure-14 Percentage Distributions of the Respondents According to the Extent of Influence of Television Advertisements Overall & Aspectwise (N=1000)

■ High ■ Moderate ■ Less

almost 45 percent of the respondents were highly influenced. Regarding educational aspect, majority of the respondents were highly influenced by television advertisements. In the cultural aspect, similar percentages of the respondents were highly or moderately influenced by television advertisements. Table-26 further shows that, majority of the respondents were moderately influenced by television advertisements as far as social and emotional aspects of their lives were concerned.