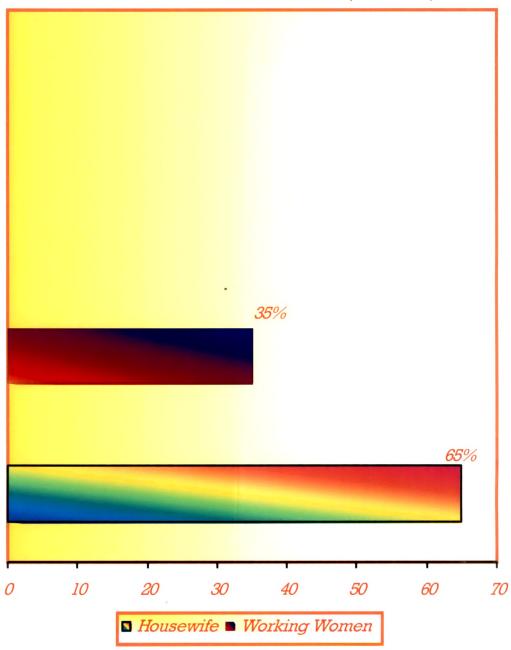

## 4.1.5 Mother's Occupational Status

Table-19 Percentage Distribution of the Respondents Mothers According to their Occupational Status.

|                     |     | (N=1000) |  |
|---------------------|-----|----------|--|
| Occupational Status | f   | %        |  |
| House-wives         | 650 | 65.0     |  |
| Working Women       | 350 | 35.0     |  |

Table-19 reveals that majority of the respondents' mothers were housewives and little more than one third of the respondents' mothers were workingwomen.