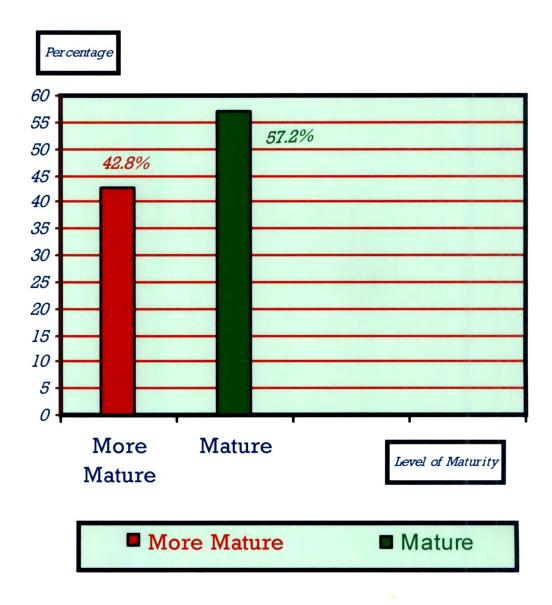

## 4.1.9 Level of Social Maturity

Table-23 Percentage Distribution of the Respondents According to their Level of Social Maturity (N=1000)

| Level of Social Maturity | f   | %    |
|--------------------------|-----|------|
| Mature                   | 572 | 57.2 |
| More Mature              | 428 | 42.8 |

It is revealed from table 23 that more than half of the respondents were mature, whereas less than half of the respondents i.e. (42.8 percent) were more mature as far as their social maturity level was concerned.

Figure. 11 Percentage Distributions of the Respondents
According to their Level of Social Maturity
(N=1000)