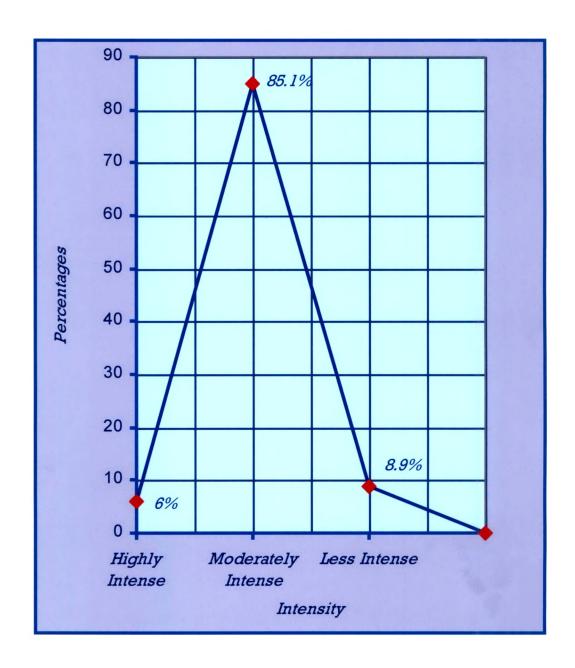

## 4.1.8 Advertisement Viewing Behavior

Table-22 Percentage Distributions of the Respondents
According to their Advertisement Viewing Behavior.

Advertisement Viewing Behavior f %

Highly Intense 60 6.0

Moderately Intense 851 85.1

Less Intense 89 8.9

Figure.9 Percentage Distributions of the Respondents According to their Duration of Viewing Television

Figure. 10 Percentage Distributions of the Respondents
According to their Advertisement Viewing Behavior
(N=1000)

It can be seen from table 22 that high majority of the respondents (85.1 percent) had moderately intense advertisement viewing behavior, whereas less than 10 percent of the respondents were having less or highly intense advertisement viewing behavior.