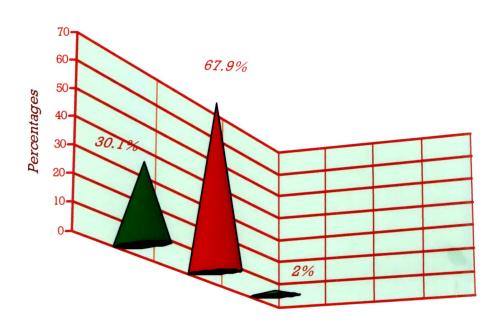

ertisements

Table-66. Percentage Distributions of the Respondents According to their Perceptions Regarding the Images of Women in Television Advertisements

Perceptions f %

Favorable perceptions 301 30.1

Changing perceptions 679 67.9

Unfavorable perceptions 20 2.0

Table-66 shows that high percentages (67.9%) of the respondents had changing perceptions regarding images of women in television advertisements while more than one fourth of the respondents had favorable perceptions regarding images of women.

Negligible percentages of the respondents were having unfavorable perceptions regarding the images of women in television advertisements.

Figure 2.1. Percentage Distributions of the Respondents According to their Perceptions Regarding the Images of Women in Television Advertisements





Table-67. Percentage Distributions of the Respondents According to their Perceptions Regarding Images of Women in Television Advertisements in Relation to the Selected Variables.

|                   | <b>T</b> | Porgontions