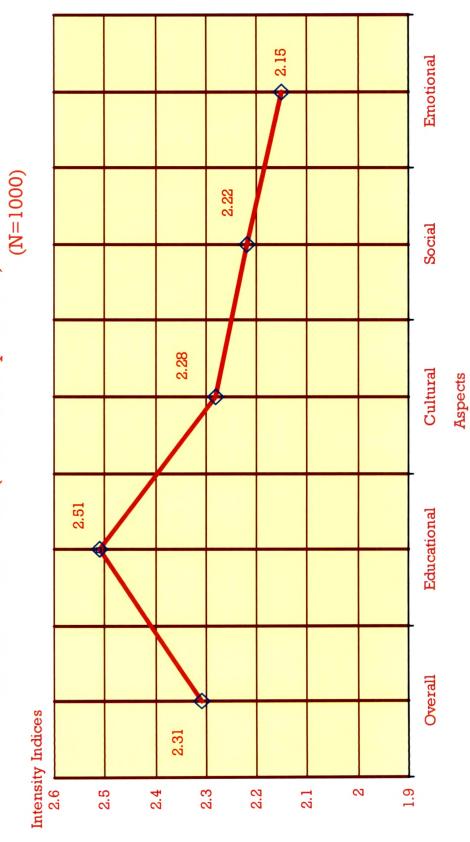

(N=1000)

| Aspects     | Ext  | Intensity<br>Indices |      |      |
|-------------|------|----------------------|------|------|
|             | High | Moderate             | Less |      |
| Overall     | 45.1 | 54.9                 |      | 2.31 |
| Educational | 77.7 | 21.5                 | 8.0  | 2.51 |
| Cultural    | 49.3 | 49.4                 | 1.3  | 2.28 |
| Social      | 21.9 | 78.1                 | -    | 2.22 |
| Emotional   | 8.6  | 87.1                 | 3.9  | 2.15 |

It can be seen from table 26, that according to the intensity indices, overall there was high influence of television advertisements on adolescents. Aspect wise, it is further revealed that influence of television advertisements was higher on the educational aspect of adolescents' lives, whereas it was moderate on the cultural, social and emotional aspects of their lives.

It is further revealed from the table that, overall; none of the respondents was less influenced by television advertisements. Nearly 55 percent of the respondents were moderately influenced by the television advertisements and

Figure-14 Percentage Distributions of the Respondents According to the Extent of Influence of Television Advertisements Overall & Aspectwise (N=1000)

■ High ■ Moderate ■ Less

almost 45 percent of the respondents were highly influenced. Regarding educational aspect, majority of the respondents were highly influenced by television advertisements. In the cultural aspect, similar percentages of the respondents were highly or moderately influenced by television advertisements. Table-26 further shows that, majority of the respondents were moderately influenced by television advertisements as far as social and emotional aspects of their lives were concerned.

Figure. 15 Intensity Indices showing the Influence of Television Advertisements on Adolescents' Lives (Overall & Aspect wise)

Table 27 Percentage Distributions of the Respondents According to the Extent of Overall Influence of Television Advertisements on their Lives in Relation to the Selected Variables.