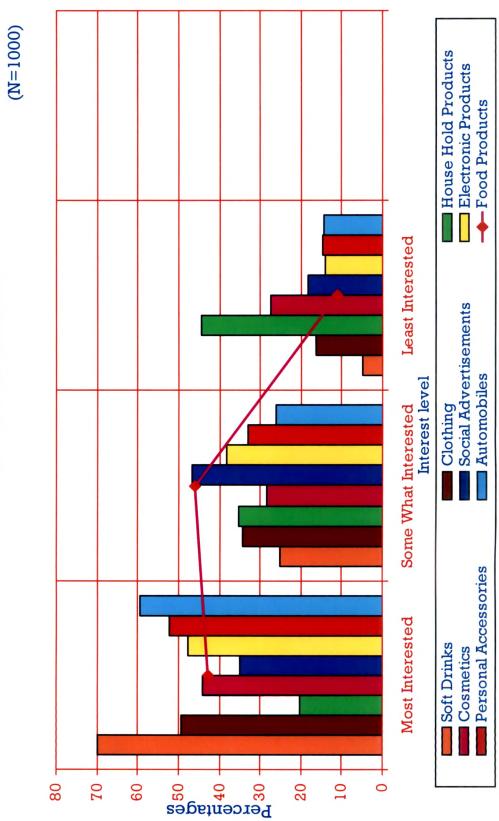

(N=1000)

| Television               | Most  | Most Somew |       |       | Least  | Total      |     |
|--------------------------|-------|------------|-------|-------|--------|------------|-----|
| Advertisements           | Inter | ested      | Inter | ested | Intere | Interested |     |
|                          | f     | %          | f     | %     | f      | %          |     |
| Soft drinks              | 698   | 69.8       | 253   | 25.3  | 49     | 4.9        | 100 |
| Food products            | 427   | 42.7       | 461   | 46.1  | 112    | 11.2       | 100 |
| Clothing /garments       | 494   | 49.4       | 342   | 34.2  | 164    | 16.4       | 100 |
| Household products       | 203   | 20.3       | 354   | 35.4  | 443    | 44.3       | 100 |
| Cosmetics                | 440   | 44.0       | 285   | 28.5  | 275    | 27.5       | 100 |
| Social<br>Advertisements | 350   | 35.0       | 468   | 46.8  | 182    | 18.2       | 100 |
| Electronic products      | 478   | 47.8       | 383   | 38.3  | 139    | 13.9       | 100 |
| Personal accessories     | 524   | 52.4       | 330   | 33.0  | 146    | 14.6       | 100 |
| Automobiles              | 594   | 59.4       | 262   | 26.2  | 144    | 14.4       | 100 |

Table 25 reveals the percentage distribution of the respondents according to their level of interest in advertisements. It can be summarized as follows:

Figure-13Percentage Distributions of the Respondents According to their Level of Interest in Watching **Television Advertisements** 

#### Most interested-

- \* Majority of the respondents were most interested in watching soft drink and automobiles advertisements.
- \* Half of the respondents were most interested in watching personal accessories and clothing/garments advertisements.
- \* Little less than half of the respondents were most interested in advertisements of electronic products.
- \* Forty four percent of the respondents and more than 42 percent of the respondents were most interested in watching cosmetics and food products advertisements respectively.
- \* Little more than one third of the respondents were most interested in social advertisements.
- \* Only 20 percent of the respondents were most interested in advertisements of household products.

#### Some what interested-

- \* Little less than half of the respondents were somewhat interested in food products and social advertisements.
- \* More than one third of the respondents were somewhat interested in advertisements of electronic products, clothing/garments and household products.

- \* One third of the respondents were somewhat interested in watching advertisements of personal accessories.
- \* More than one fourth of the respondents were some what interested in cosmetics and automobiles advertisements, while one fourth were similarly, some what interested in watching soft drink advertisements.

#### Least interested-

- \* Less than half of the respondents were least interested in watching household products advertisements.
- \* More than one fourth of the respondents were least interested in cosmetics advertisements.
- \* Less than 20 percent of the respondents were least interested in watching advertisements of social cause, clothing/garments, personal accessories, automobiles, electronic products and food products advertisements.
- \* Almost 5 percent of the respondents were least interested in watching soft drinks advertisements.