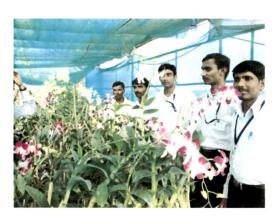

Demonstrations at Home Science Department

Observing latest Scientific Instruments in UAS, Dharwad

Pre-Service Teachers' discussion

Visit to Green-house

Visit to Green-house at Horticulture Dept, UAS, Dharwad

Interactions with Faculty of Horticulture Dept.

Visit to a Agricultural Science Centre, Dharwad