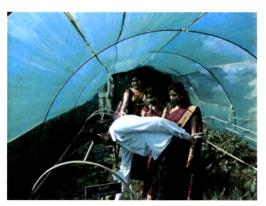

Demonstrations at Home Science Department

Observing latest Scientific Instruments in UAS, Dharwad

Pre-Service Teachers' discussion

Visit to Green-house

Visit to Green-house at Horticulture Dept, UAS, Dharwad