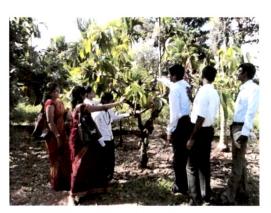

Pre-Service Teachers involvement Field Activity

Discussion with Agricultural Scientist

Demonstration of Plant Breeding to Pre-Service Teachers

Visit to Home Science Department, University of Agricultural Sciences, Dharwad