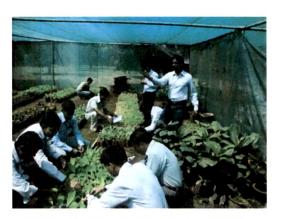

Demonstrations at Home Science Department

Observing latest Scientific Instruments in UAS, Dharwad

Pre-Service Teachers' discussion

Visit to Green-house

Visit to Green-house at Horticulture Dept, UAS, Dharwad