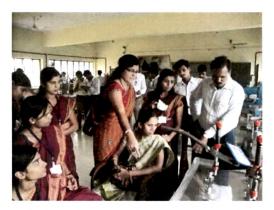

Students browsing the internet

Students involved in Experiments with Pre-Service Teacher

Students performing the Experiment

Demonstration of the Experiment by Student

Pre-Service Teacher assessing the Group Activities