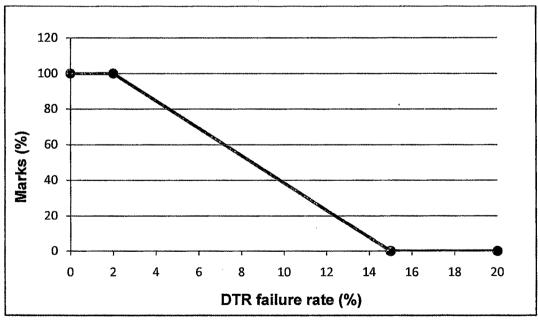

## LIST OF FIGURES

| • 1 | Figure No.   | De l'Alle Marie de l'Arrète de l'Étaine de la Colonia de la Colonia de l'Arrète de l'Arrèt | Page No. |
|-----|--------------|--------------------------------------------------------------------------------------------------------------------------------------------------------------------------------------------------------------------------------------------------------------------------------------------------------------------------------------------------------------------------------------------------------------------------------------------------------------------------------------------------------------------------------------------------------------------------------------------------------------------------------------------------------------------------------------------------------------------------------------------------------------------------------------------------------------------------------------------------------------------------------------------------------------------------------------------------------------------------------------------------------------------------------------------------------------------------------------------------------------------------------------------------------------------------------------------------------------------------------------------------------------------------------------------------------------------------------------------------------------------------------------------------------------------------------------------------------------------------------------------------------------------------------------------------------------------------------------------------------------------------------------------------------------------------------------------------------------------------------------------------------------------------------------------------------------------------------------------------------------------------------------------------------------------------------------------------------------------------------------------------------------------------------------------------------------------------------------------------------------------------------|----------|
|     | FIGURE 3 - 1 | PERFORMANCE GRAPH                                                                                                                                                                                                                                                                                                                                                                                                                                                                                                                                                                                                                                                                                                                                                                                                                                                                                                                                                                                                                                                                                                                                                                                                                                                                                                                                                                                                                                                                                                                                                                                                                                                                                                                                                                                                                                                                                                                                                                                                                                                                                                              | 145      |
|     | FIGURE 3 - 2 | RADAR CHART OF CRITICAL DIVISIONS                                                                                                                                                                                                                                                                                                                                                                                                                                                                                                                                                                                                                                                                                                                                                                                                                                                                                                                                                                                                                                                                                                                                                                                                                                                                                                                                                                                                                                                                                                                                                                                                                                                                                                                                                                                                                                                                                                                                                                                                                                                                                              | 167      |