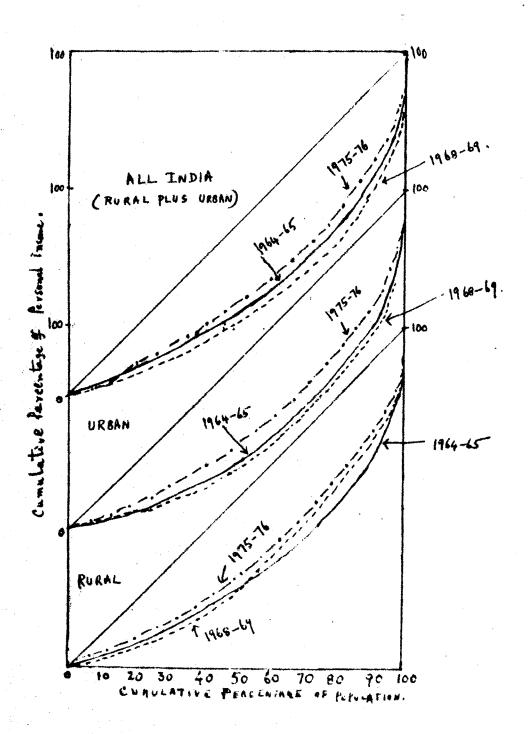

We have estimated the Lorenz ratios for the income distribution, before and after tax for rural, urban and all India for the year 1975-76. Table VII.1 Vii .2 and VII.3 show the distribution of income before and after tax for rural, urban and All India respectively