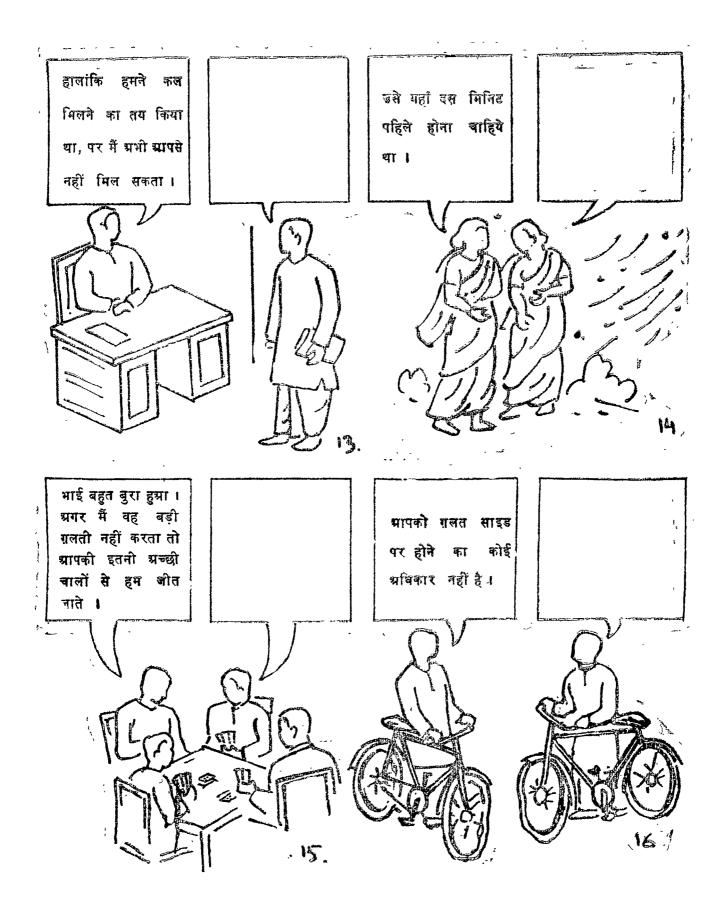

## निर्देश

इस पुस्तिका के हरेक चित्र में दो व्यक्ति ग्रापस में बात करते दिखाये गये हैं। उनमें से एक व्यक्ति जो कहता है वह हरेक चित्र में लिखा हुग्रा है। ग्रापको यह सोचना है कि चित्र मे बताया गया दूसरा व्यक्ति उसके उत्तर में क्या कहेगा, ग्रौर जो जवाब ग्रापके मन में पहिली बार ग्राये, उसे खाली जगह में लिख देना है। इसमें कोई सही या गलत उत्तर नही है। जितना जल्दी हो सके कीजिये।