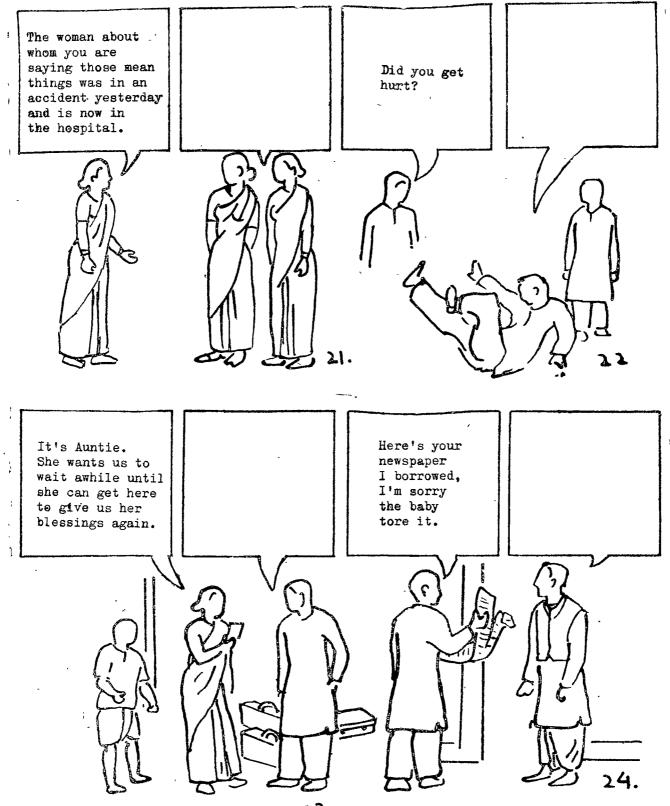

#### INSTRUCTIONS

In each of the pictures in this booklet two people are shown talking to each other. The words said by one person are always given. Imagine what the other person in the picture would answer and write in the blank box the very first reply that comes into your mind. Work as fast as you can. Start with picture I and proceed to the next picture only after answering the previous ones. Do not leave out any picture.