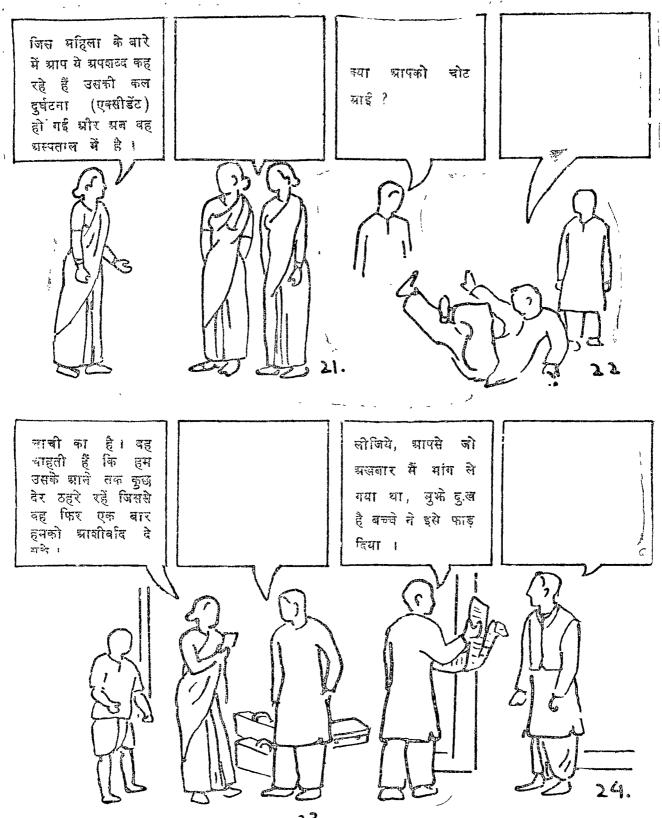

## निर्देश

इस पुस्तिका के हरेक चित्र में दो व्यक्ति ग्रापस में बात करते दिखाये गये हैं। उनमें से एक व्यक्ति जो कहता है वह हरेक चित्र में लिखा हुग्रा है। ग्रापको यह सोचना है कि चित्र मे बताया गया दूसरा व्यक्ति उसके उत्तर में क्या कहेगा, ग्रौर जो जवाब ग्रापके मन में पहिली बार ग्राये, उसे खाली जगह में लिख देना है। इसमें कोई सही या गलत उत्तर नही है। जितना जल्दी हो सके कीजिये।