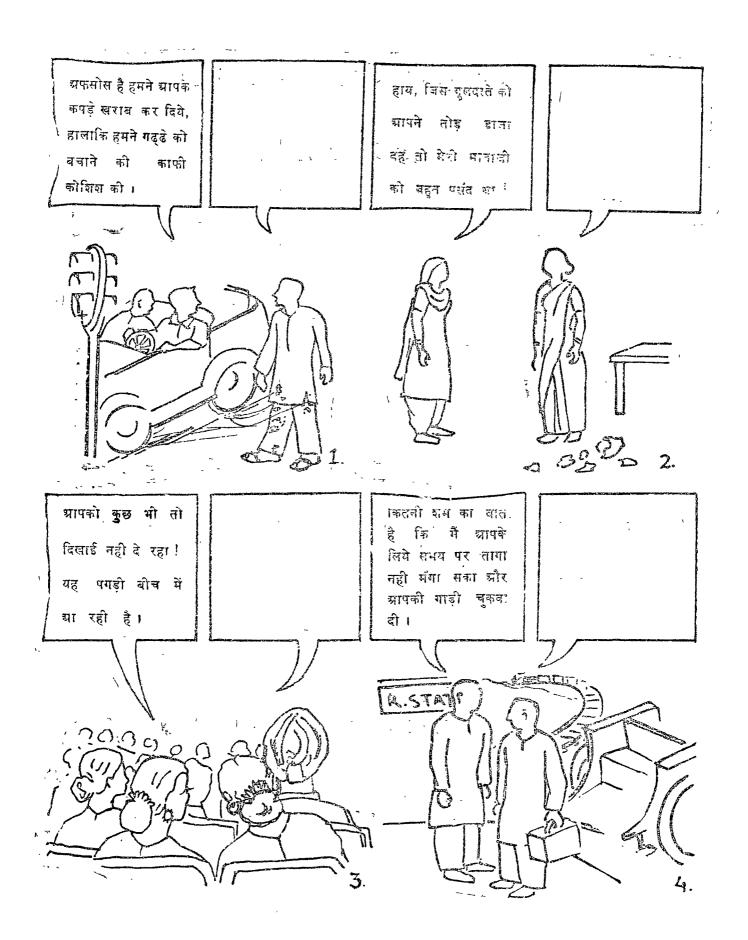

## निर्देश

इस पुस्तिका के हरेक चित्र में दो व्यक्ति ग्रापस में बात करते दिखाये गये हैं। उनमें से एक व्यक्ति जो कहता है वह हरेक चित्र में लिखा हुग्रा है। ग्रापको यह सोचना है कि चित्र मे बताया गया दूसरा व्यक्ति उसके उत्तर में क्या कहेगा, ग्रौर जो जवाब ग्रापके मन में पहिली बार ग्राये, उसे खाली जगह में लिख देना है। इसमें कोई सही या गलत उत्तर नही है। जितना जल्दी हो सके कीजिये।