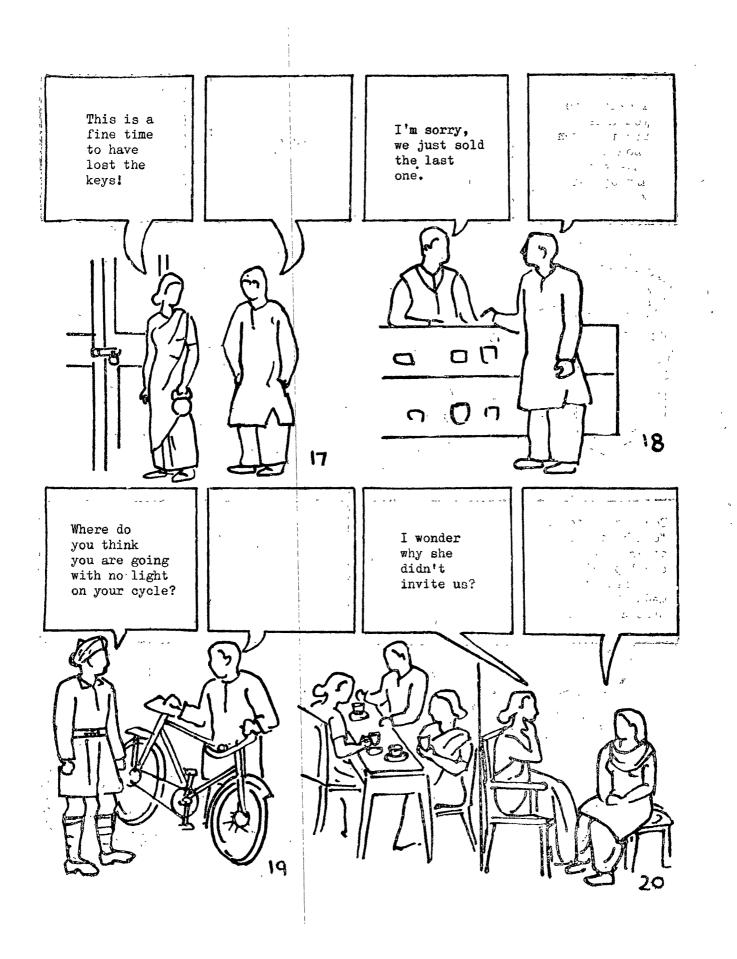

#### INSTRUCTIONS

In each of the pictures in this booklet two people are shown talking to each other. The words said by one person are always given. Imagine what the other person in the picture would answer and write in the blank box the very first reply that comes into your mind. Work as fast as you can. Start with picture I and proceed to the next picture only after answering the previous ones. Do not leave out any picture.