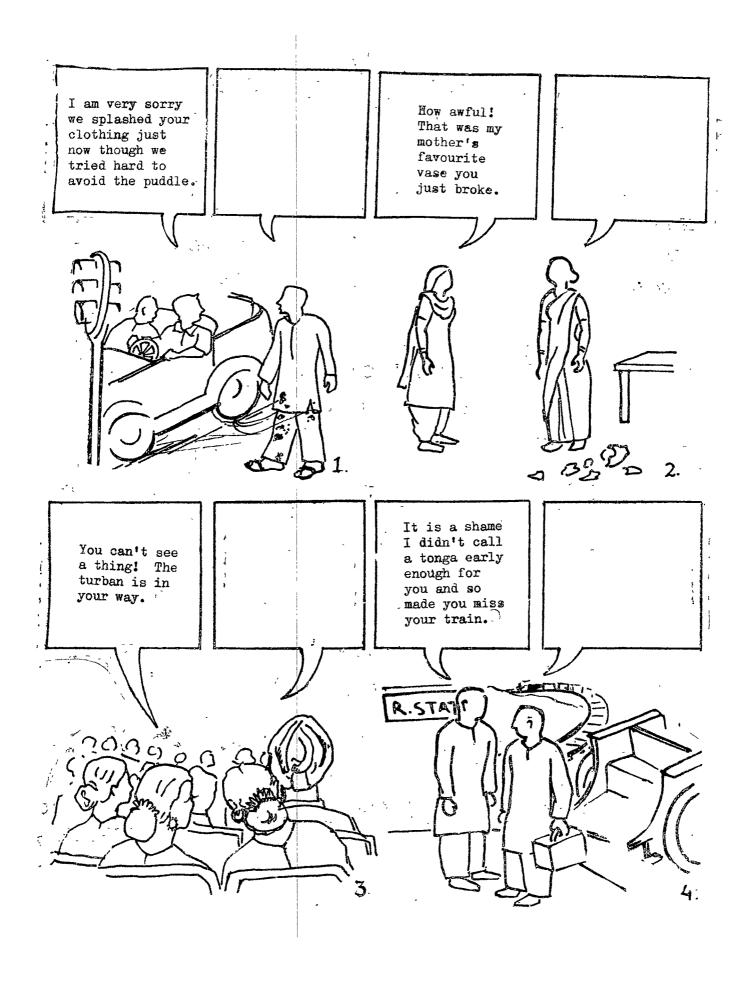

#### INSTRUCTIONS

In each of the pictures in this booklet two people are shown talking to each other. The words said by one person are always given. Imagine what the other person in the picture would answer and write in the blank box the very first reply that comes into your mind. Work as fast as you can. Start with picture I and proceed to the next picture only after answering the previous ones. Do not leave out any picture.