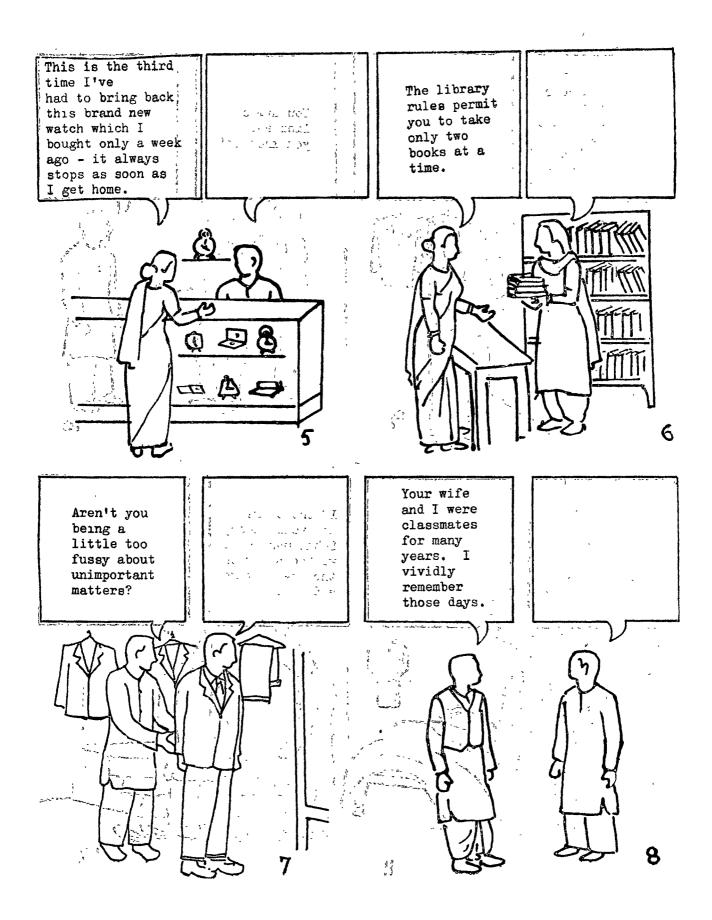

#### INSTRUCTIONS

In each of the pictures in this booklet two people are shown talking to each other. The words said by one person are always given. Imagine what the other person in the picture would answer and write in the blank box the very first reply that comes into your mind. Work as fast as you can. Start with picture I and proceed to the next picture only after answering the previous ones. Do not leave out any picture.