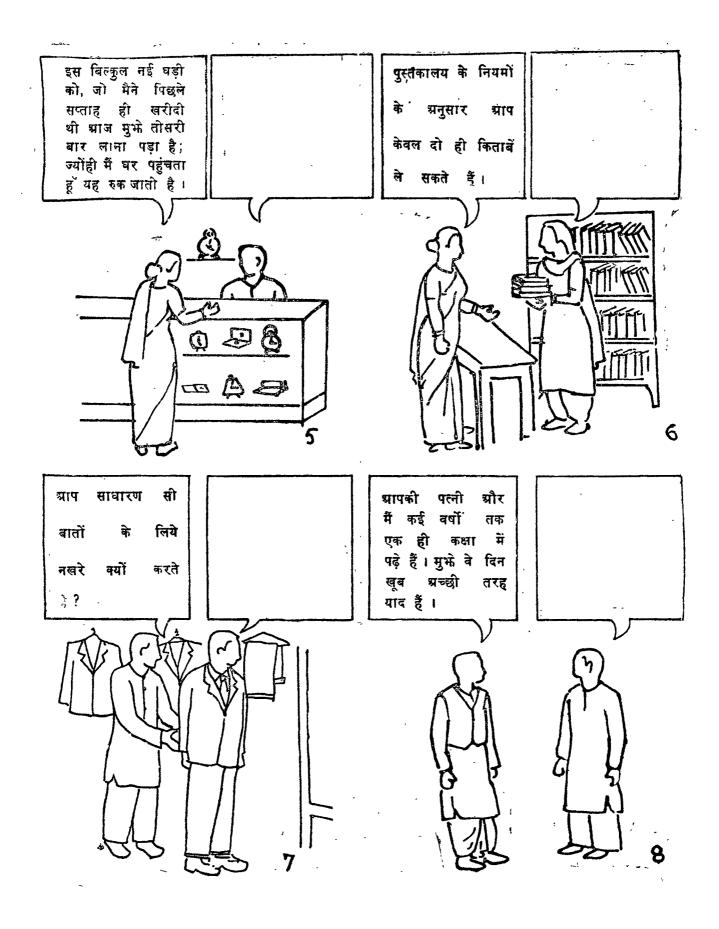

## निर्देश

इस पुस्तिका के हरेक चित्र में दो व्यक्ति ग्रापस में बात करते दिखाये गये हैं। उनमें से एक व्यक्ति जो कहता है वह हरेक चित्र में लिखा हुग्रा है। ग्रापको यह सोचना है कि चित्र मे बताया गया दूसरा व्यक्ति उसके उत्तर में क्या कहेगा, ग्रौर जो जवाब ग्रापके मन में पहिली बार ग्राये, उसे खाली जगह में लिख देना है। इसमें कोई सही या गलत उत्तर नही है। जितना जल्दी हो सके कीजिये।