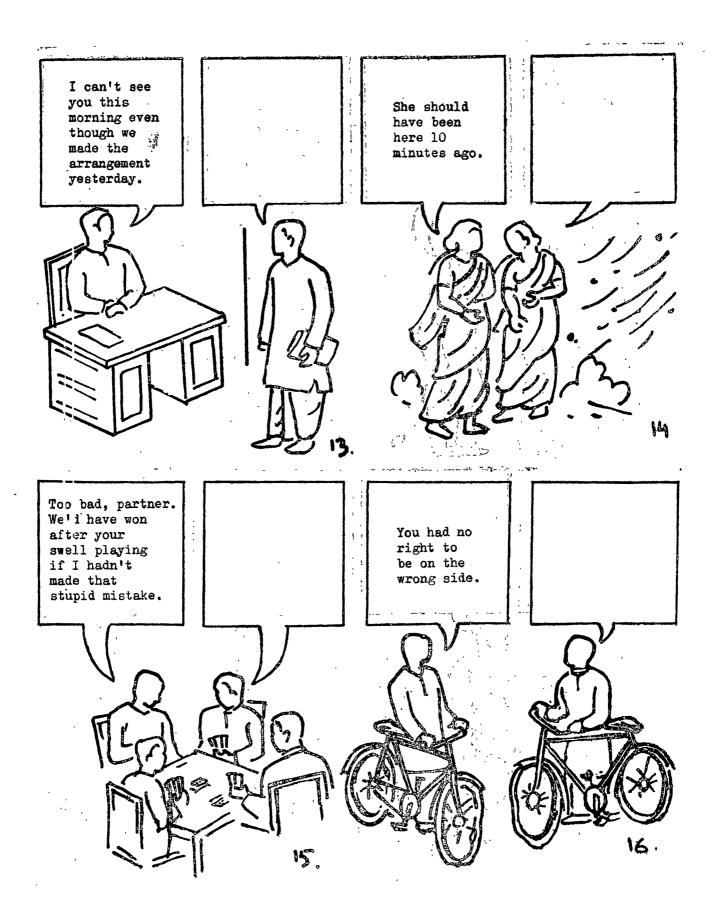

#### INSTRUCTIONS

In each of the pictures in this booklet two people are shown talking to each other. The words said by one person are always given. Imagine what the other person in the picture would answer and write in the blank box the very first reply that comes into your mind. Work as fast as you can. Start with picture I and proceed to the next picture only after answering the previous ones. Do not leave out any picture.