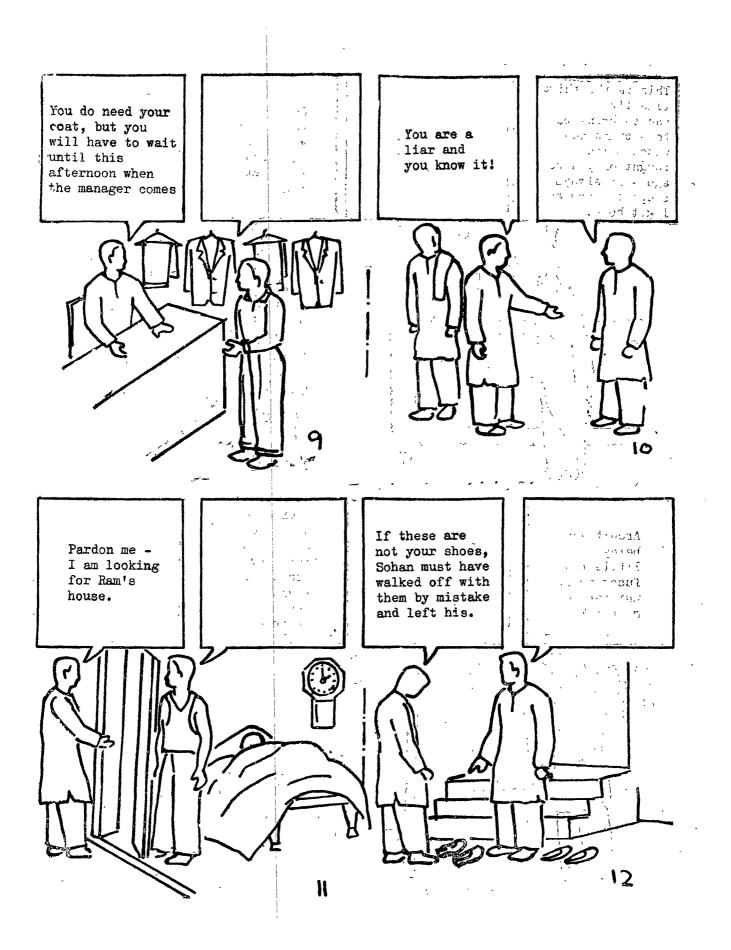

#### INSTRUCTIONS

In each of the pictures in this booklet two people are shown talking to each other. The words said by one person are always given. Imagine what the other person in the picture would answer and write in the blank box the very first reply that comes into your mind. Work as fast as you can. Start with picture I and proceed to the next picture only after answering the previous ones. Do not leave out any picture.