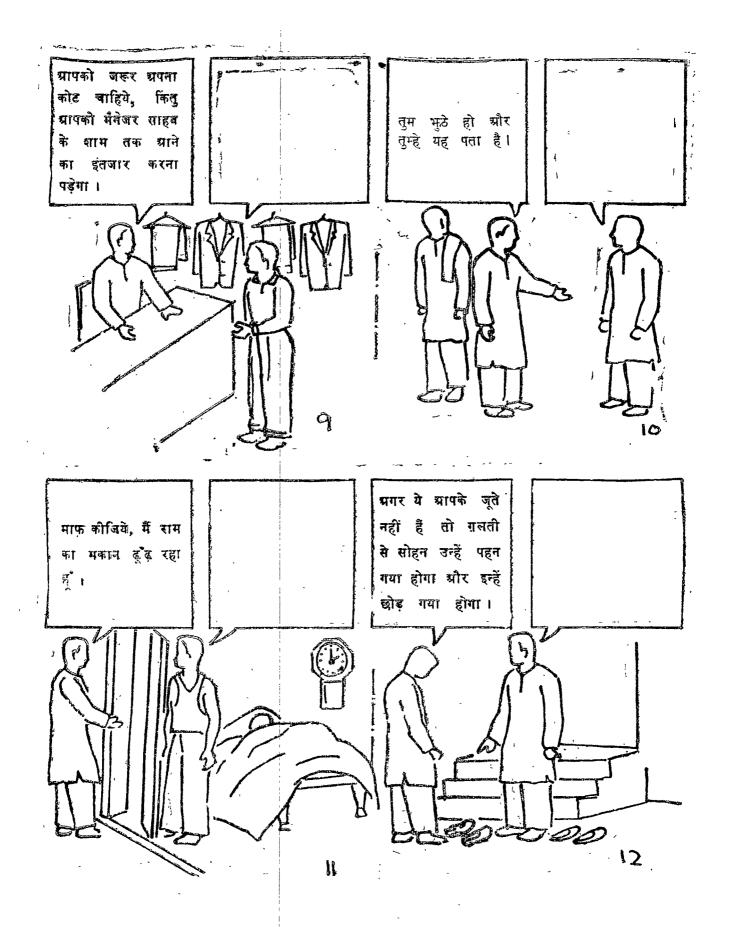

## निर्देश

इस पुस्तिका के हरेक चित्र में दो व्यक्ति ग्रापस में बात करते दिखाये गये हैं। उनमें से एक व्यक्ति जो कहता है वह हरेक चित्र में लिखा हुग्रा है। ग्रापको यह सोचना है कि चित्र मे बताया गया दूसरा व्यक्ति उसके उत्तर में क्या कहेगा, ग्रौर जो जवाब ग्रापके मन में पहिली बार ग्राये, उसे खाली जगह में लिख देना है। इसमें कोई सही या गलत उत्तर नही है। जितना जल्दी हो सके कीजिये।