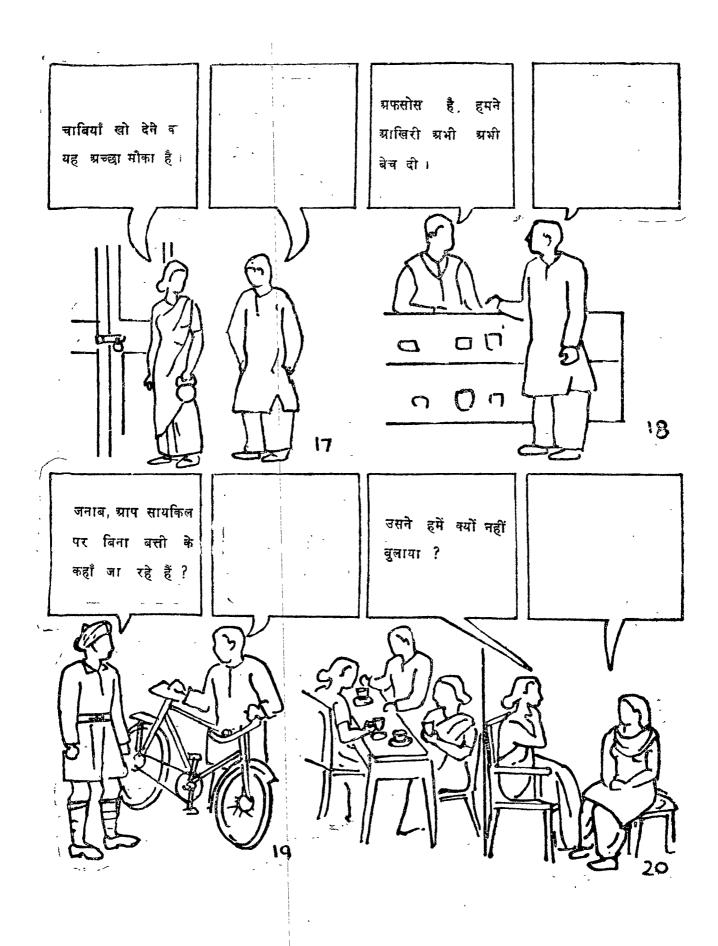

## निर्देश

इस पुस्तिका के हरेक चित्र में दो व्यक्ति ग्रापस में बात करते दिखाये गये हैं। उनमें से एक व्यक्ति जो कहता है वह हरेक चित्र में लिखा हुग्रा है। ग्रापको यह सोचना है कि चित्र मे बताया गया दूसरा व्यक्ति उसके उत्तर में क्या कहेगा, ग्रौर जो जवाब ग्रापके मन में पहिली बार ग्राये, उसे खाली जगह में लिख देना है। इसमें कोई सही या गलत उत्तर नही है। जितना जल्दी हो सके कीजिये।