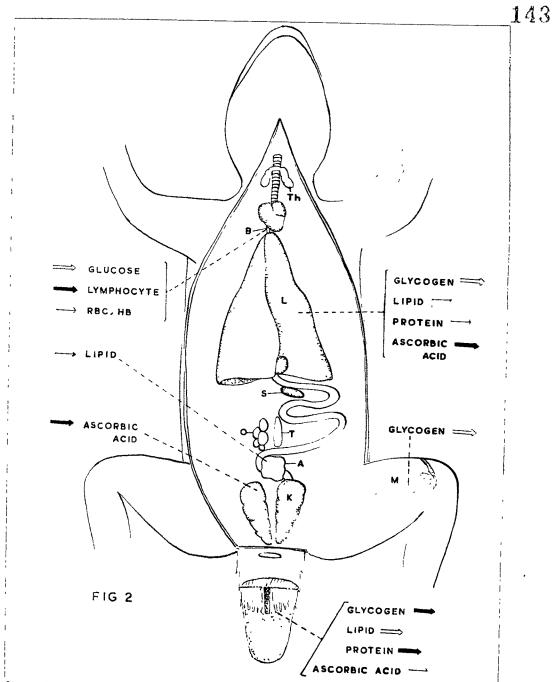

Diagrammatic representation of metabolic responses of visceral organs during blastema phase of tail regeneration in lizard, H. flaviviridis.

Diagrammatic representation of metabolic responses of visceral organs during differentiation phase of tail regeneration in lizard,  $\underline{H}$ .  $\underline{flaviviridis}$ .