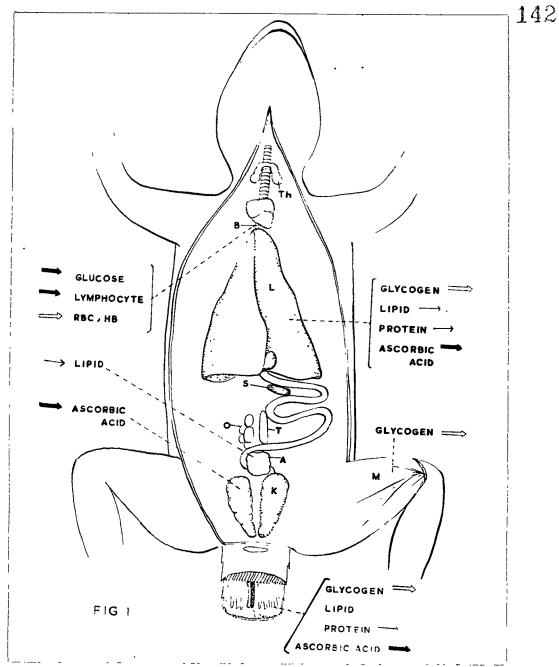

## ABBREVIATIONS

Th - Thyroid

B - Blood

L - Liver

S - Spleen

0 - Ovary

T - Testis

A - Adipose tissue

K - Kidney

M - Muscle

Normal (Preautotomy) level

Above normal

□ Below normal

Diagrammatic representation of metabolic responses of certain visceral, organs during wound healing phase of tail regeneration in lizard,  $\underline{H}$ .  $\underline{flaviviridis}$ .