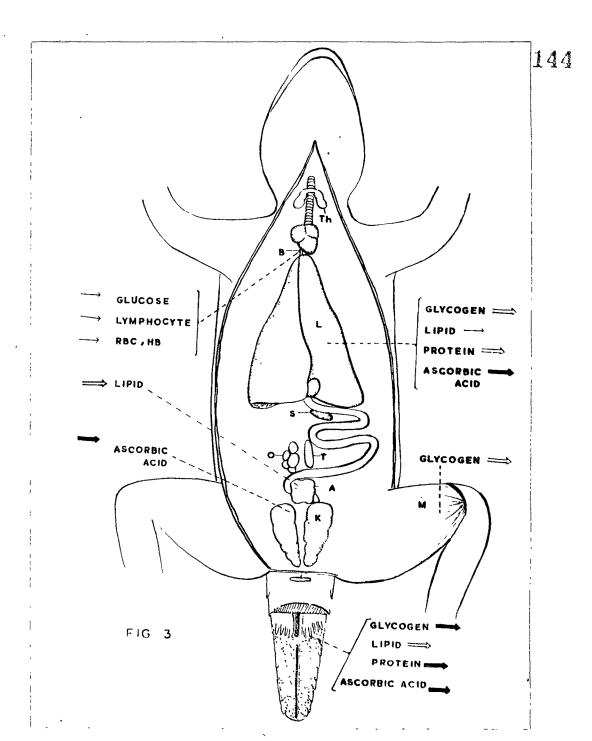

Diagrammatic representation of metabolic responses of visceral organs during blastema phase of tail regeneration in lizard, H. flaviviridis.

Diagrammatic representation of metabolic responses of visceral organs during differentiation phase of tail regeneration in lizard,  $\underline{H}$ .  $\underline{flaviviridis}$ .